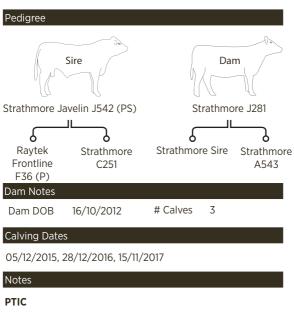

## Strathmore Javelin J524 (PS)

**Sire:** Raytek Frontline F36 (P) **Dam:** Strathmore C251

Javelin is a powerful bull who embodies muscle and width. He was an outstanding 2 year old in 2014 and was therefore retained as a sire. This bull has big testicles and great constitution and his progeny are showing a lot of promise.

## 25 Strathmore Noon N296 (PS)

 SB Number
 STR17MN296
 Birth Date
 23/11/2016

 Fire Brand
 N296
 Classification
 S Bull

Strathmore Javelin J524 (PS)

Strathmore C251

Strathmore J145

Strathmore Sire Multiple Dam