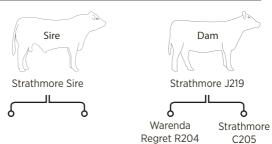

| SB Number                                                                                                               | STR17MN654                                                     | Birth Date                                | 11/11/2016                   |
|-------------------------------------------------------------------------------------------------------------------------|----------------------------------------------------------------|-------------------------------------------|------------------------------|
| Fire Brand                                                                                                              | N654                                                           | Classification                            | S Bull                       |
| Pedigree                                                                                                                |                                                                |                                           |                              |
|                                                                                                                         | ore G376                                                       | Strathn                                   | nore E165                    |
|                                                                                                                         |                                                                |                                           |                              |
| <b>o</b><br>Strathmore                                                                                                  | <b>o</b><br>Strathmore                                         | <b>o</b><br>Strathmore                    | <b>o</b><br>Strathmore       |
| B174 (P)                                                                                                                | B405                                                           | B88 (AI)(ET)(P                            | ) A421                       |
| Dam Notes                                                                                                               |                                                                |                                           |                              |
| Dam DOB                                                                                                                 | 12/11/2008                                                     | # Calves 5                                |                              |
| Calving Dates                                                                                                           |                                                                |                                           |                              |
|                                                                                                                         |                                                                | 013, 20/11/2015, 11,                      | /11/2016                     |
| Notes                                                                                                                   |                                                                |                                           |                              |
|                                                                                                                         |                                                                |                                           |                              |
| Durchasar                                                                                                               |                                                                | ¢                                         |                              |
| Purchaser                                                                                                               |                                                                | Ф                                         |                              |
|                                                                                                                         |                                                                |                                           |                              |
| 11                                                                                                                      |                                                                |                                           |                              |
| 44 str                                                                                                                  | athmore N3                                                     | 48                                        |                              |
|                                                                                                                         |                                                                |                                           | 20/11/2016                   |
| SB Number                                                                                                               | stri7MN348                                                     | Birth Date                                | 28/11/2016<br>S Rull         |
| SB Number<br>Fire Brand                                                                                                 | STR17MN348                                                     |                                           | 28/11/2016<br>S Bull         |
| SB Number                                                                                                               | STR17MN348                                                     | Birth Date                                |                              |
| SB Number Fire Brand Pedigree                                                                                           | STR17MN348                                                     | Birth Date<br>Classification              |                              |
| SB Number Fire Brand Pedigree                                                                                           | STR17MN348<br>N348                                             | Birth Date<br>Classification              | S Bull                       |
| SB Number Fire Brand  Pedigree Strathmore Ja Raytek                                                                     | STR17MN348 N348  velin J524 (PS)  Strathmore                   | Birth Date Classification Strathn Warenda | s Bull nore J201  Strathmore |
| SB Number Fire Brand  Pedigree Strathmore Ja  Raytek Frontline F36 (P.                                                  | STR17MN348 N348  velin J524 (PS)  Strathmore                   | Birth Date Classification Strathn         | s Bull nore J201  Strathmore |
| SB Number Fire Brand  Pedigree Strathmore Ja  Raytek Frontline F36 (P.                                                  | STR17MN348 N348  velin J524 (PS)  Strathmore C251              | Strathn Warenda Regret R204               | s Bull nore J201  Strathmore |
| SB Number Fire Brand  Pedigree Strathmore Ja  Raytek Frontline F36 (P.                                                  | STR17MN348 N348  velin J524 (PS)  Strathmore                   | Birth Date Classification Strathn Warenda | s Bull nore J201  Strathmore |
| SB Number Fire Brand  Pedigree Strathmore Ja  Raytek Frontline F36 (P.                                                  | STR17MN348 N348  velin J524 (PS)  Strathmore C251  07/01/2013  | Strathn Warenda Regret R204               | s Bull nore J201  Strathmore |
| SB Number Fire Brand  Pedigree Strathmore Ja  Raytek Frontline F36 (P.  Dam Notes Dam DOB  Calving Dates                | STR17MN348 N348  velin J524 (PS)  Strathmore C251  07/01/2013  | Strathm Warenda Regret R204  # Calves 3   | s Bull nore J201  Strathmore |
| SB Number Fire Brand  Pedigree Strathmore Ja  Raytek Frontline F36 (P.  Dam Notes Dam DOB  Calving Dates                | STR17MN348  N348  velin J524 (PS)  Strathmore C251  07/01/2013 | Strathm Warenda Regret R204  # Calves 3   | s Bull nore J201  Strathmore |
| SB Number Fire Brand  Pedigree Strathmore Ja  Raytek Frontline F36 (P.  Dam Notes Dam DOB  Calving Dates 30/11/2015, 28 | STR17MN348  N348  velin J524 (PS)  Strathmore C251  07/01/2013 | Strathm Warenda Regret R204  # Calves 3   | s Bull nore J201  Strathmore |