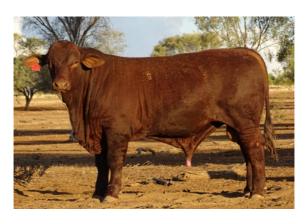

## 40 Strathmore Nimble N488 (P)

 SB Number
 STR17MN488
 Birth Date
 04/12/2016

 Fire Brand
 N488
 Classification
 S Bull

| SB Number               | STR17MN436             | Birth Date                 | 20/11/2016                              |
|-------------------------|------------------------|----------------------------|-----------------------------------------|
| Fire Brand              | N436                   | Classification             | S Bull                                  |
| Pedigree                |                        |                            |                                         |
|                         | erest E594 (P)         | Strathmo                   | ore H213 (P)                            |
| لـــــ                  |                        |                            | اللي                                    |
| <b>ბ</b><br>Strathmore  | <b>ბ</b><br>Strathmore | <b>ဝ်</b><br>Strathmore D6 | <b>ဝံ</b><br>Strathmore                 |
| X196 (P)                | Z467                   | otratimore De              | E485                                    |
| Dam Notes               |                        |                            |                                         |
| Dam DOB                 | 28/12/2011             | # Calves 5                 |                                         |
| Calving Dates           |                        |                            |                                         |
|                         | /11/2014 11/11/20      | 015, 20/11/2016, 20        | 0/10/2017                               |
| Notes                   | 7 11/ 2014, 11/ 11/ 20 | 713, 20, 11, 2010, 20      | 7/10/201/                               |
|                         |                        |                            |                                         |
| PTIC                    |                        |                            |                                         |
| Purchaser               |                        | \$                         | ••••••••••••••••••••••••••••••••••••••• |
|                         | athmore N3             |                            |                                         |
| SB Number<br>Fire Brand | STR17MN304<br>N304     | Birth Date Classification  |                                         |
| rife bidilu             | 11304                  | Cidssilication             | S Bull                                  |
| Pedigree                |                        |                            |                                         |
|                         | k-Off K316 (PS)        | Multip                     | ole Dam                                 |
| ر ا                     |                        | 5                          |                                         |
| Cree Defender           | Strathmore             |                            |                                         |
| D144 (P)                | G113 (P)               |                            |                                         |
| Dam Notes               |                        |                            |                                         |
| Dam DOB                 |                        | # Calves                   |                                         |
| Calving Dates           |                        |                            |                                         |
|                         |                        |                            |                                         |
| Notes                   |                        |                            |                                         |
|                         |                        |                            |                                         |
| Purchaser               |                        | \$                         |                                         |
|                         |                        |                            |                                         |