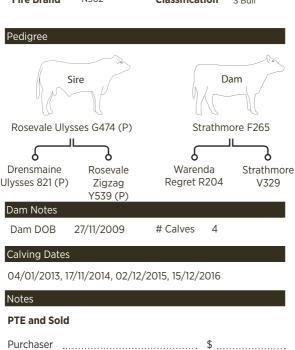

# 10 Strathmore Nugget N482 (P)

SB Number STR17MN482 Birth Date 06/12/2016 Classification S Bull Fire Brand N482

| 30                                         | (°)                         |
|--------------------------------------------|-----------------------------|
| Sire                                       | Dam                         |
| Strathmore Kindred K600 (P)                | Strathmore F749 (P)         |
| Raytek Strathmore G31<br>Frontline F36 (P) | Strathmore Sire Multiple Da |
| Dam Notes                                  |                             |
| Dam DOB 01/12/2009                         | # Calves 4                  |
| Calving Dates                              |                             |
| 03/03/2013, 01/03/2014, 06/12              | 2/2016, 20/12/2017          |
| Notes                                      |                             |
| PTE                                        |                             |
|                                            |                             |
| Purchaser                                  | \$                          |