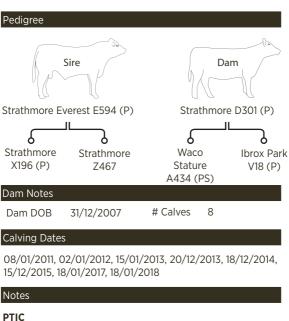

## Strathmore Everest E594 (P)

**Sire:** Strathmore X196 (P) **Dam:** Strathmore Z467

Everest, a grandson of Wave Hill Major, is a bull with great sire appeal, beautiful breed character and nice loose skin. At 9yrs 8months of age he demonstrates longevity which is testament to his structural soundness. Being the top performing bull of 2010 he was retained as a sire. He is a bull with volume, bone and great doing ability.

| SB Number                                                                            | STR17MN24           | Birth Date         | 02/01/2017             |
|--------------------------------------------------------------------------------------|---------------------|--------------------|------------------------|
| Fire Brand                                                                           | N24                 | Classification     | S Bull                 |
|                                                                                      |                     |                    |                        |
| Pedigree                                                                             |                     |                    |                        |
| Strathmo                                                                             | re E606 (P)         | Strathmo           | ore G143 (P)           |
|                                                                                      | JL                  | (                  |                        |
| <b>o</b><br>Strathmore                                                               | Strathmore Z47      | <b>O</b><br>Waco   | <b>o</b><br>Strathmore |
| X196 (P)                                                                             | otratimore 2 17     | Stature            | D487                   |
| 5 N.                                                                                 |                     | A434 (PS)          |                        |
| Dam Notes                                                                            |                     |                    |                        |
| Dam DOB                                                                              | 10/12/2010          | # Calves 4         |                        |
| Calving Dates                                                                        | 5                   |                    |                        |
| 14/11/2013. 01                                                                       | 1/11/2014, 11/10/20 | 15. 02/01/2017     |                        |
|                                                                                      | ,, .,,, .,,,        | ,, -,,             |                        |
| Notes                                                                                |                     |                    |                        |
| PTE and Sold                                                                         |                     |                    |                        |
| Purchaser                                                                            |                     | \$                 |                        |
|                                                                                      |                     |                    |                        |
| 16                                                                                   |                     |                    |                        |
| 40 Sti                                                                               | rathmore N30        | 06                 |                        |
|                                                                                      |                     |                    |                        |
| SB Number                                                                            | STR17MN306          | Birth Date         | 12/01/2017             |
| Fire Brand                                                                           | N306                | Classification     | S Bull                 |
| Pedigree                                                                             |                     |                    |                        |
|                                                                                      | ::L: L00 (D)        | GL II              | 1067 (D)               |
| Strathmore L                                                                         | ithium L90 (P)      | Stratnmo           | ore J267 (P)           |
|                                                                                      | п                   |                    | 11                     |
| ٠.                                                                                   |                     |                    |                        |
| <b>ပ်</b><br>Strathmore                                                              | Strathmore          | Strathmore         | Strathmore             |
| Bigtime B70                                                                          | Strathmore<br>F747  | Strathmore<br>C624 | Strathmore<br>A143     |
| Bigtime B70<br>(AI)(ET)(P)                                                           |                     |                    |                        |
| Bigtime B70<br>(AI)(ET)(P)<br>Dam Notes                                              | F747                | C624               |                        |
| Bigtime B70<br>(AI)(ET)(P)                                                           | F747                |                    |                        |
| Bigtime B70<br>(AI)(ET)(P)<br>Dam Notes                                              | F747<br>14/11/2012  | C624               |                        |
| Bigtime B70<br>(AI)(ET)(P)<br>Dam Notes<br>Dam DOB                                   | F747 14/11/2012     | C624               |                        |
| Bigtime B70<br>(AI)(ET)(P)<br>Dam Notes<br>Dam DOB<br>Calving Dates<br>23/01/2016, 1 | F747 14/11/2012     | C624               |                        |
| Bigtime B70<br>(AI)(ET)(P)<br>Dam Notes<br>Dam DOB                                   | F747 14/11/2012     | C624               |                        |