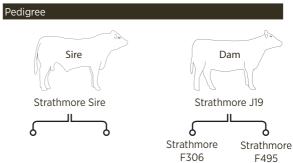

# O3 Strathmore Nightcap N536 (P)

| SB Number  | STR17MN536 | Birth Date     | 18/12/2016 |
|------------|------------|----------------|------------|
| Fire Brand | N536       | Classification | S Bull     |