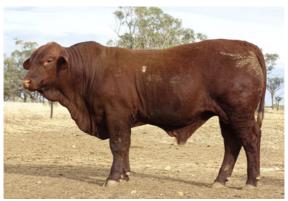

## 54 Strathmore N638 (P)

|                             | atimiore ito.          | 30 (1 )          |                      |
|-----------------------------|------------------------|------------------|----------------------|
| SB Number                   | STR17MN638             | Birth Date       | 10/01/2017           |
| Fire Brand                  | N638                   | Classification   | Herd Bull            |
| Pedigree                    |                        |                  |                      |
|                             | raham F1116 (PS)       | Strathm          | nore G287            |
| Tarraworiga Abi             |                        | Stratilli        | JL                   |
| <b>&amp;</b><br>Waco Samson | β                      | Ctrathmore Cir   | <b>,</b> Ctuatharan  |
| A106                        | Yarrawonga<br>A407 (P) | Strathmore Sire  | e Strathmore<br>B393 |
| Dam Natas                   |                        |                  |                      |
| Dam Notes                   | 01/12/2010             | # Calves 5       |                      |
| Dam DOB                     | 01/12/2010             | # Calves 5       |                      |
| Calving Dates               |                        |                  |                      |
| 26/01/2014, 11              | 1/01/2015, 16/01/2     | 016, 10/01/2017, | 05/01/2018           |
| Notes                       |                        |                  |                      |
|                             |                        |                  |                      |
| Purchaser                   |                        | \$               |                      |
|                             |                        |                  |                      |
| 55 str                      |                        |                  |                      |
| ンン Str                      | athmore N49            | 96 (PS)          |                      |
| SB Number                   | STR17MN496             | Birth Date       | 29/12/2016           |
| Fire Brand                  | N496                   | Classification   | Herd Bull            |
|                             |                        |                  |                      |
| Pedigree                    |                        |                  |                      |
|                             | sses G474 (P)          | Strathm          | nore E263            |
| 6                           |                        | 6                |                      |
| Drensmaine                  | Rosevale               | Gyranda          | Strathmore           |
| Ulysses 821 (P)             | Zigzag<br>Y539 (P)     | Crackerjack Z72  | .8 X127              |
| Dam Notes                   |                        |                  |                      |
| Dam DOB                     | 18/12/2008             | # Calves 7       |                      |
| Calving Dates               |                        |                  |                      |
|                             | 0/02/2013, 03/01,      | /2014, 04/12/201 | 4, 27/01/2016,       |
| 29/12/2016, 3<br>Notes      | 1/01/2018              |                  |                      |
| PTIC                        |                        |                  |                      |
| PIII.                       |                        |                  |                      |
| Purchaser                   |                        |                  |                      |