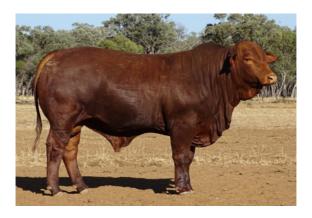

## Strathmore Everest E594 (P)

**Sire:** Strathmore X196 (P) **Dam:** Strathmore Z467

Everest, a grandson of Wave Hill Major, is a bull with great sire appeal, beautiful breed character and nice loose skin. At 9yrs 8months of age he demonstrates longevity which is testament to his structural soundness. Being the top performing bull of 2010 he was retained as a sire. He is a bull with volume, bone and great doing ability.