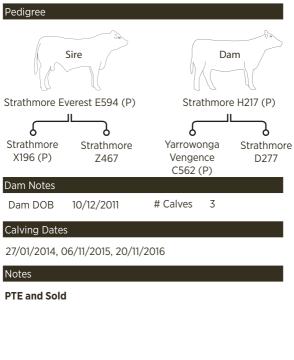

# O4 Strathmore Nemesis N530 (P)

| SB Number  | STR17MN530 | Birth Date     | 02/11/2016 |
|------------|------------|----------------|------------|
| Fire Brand | N530       | Classification | S Bull     |

# Dam Notes Dam DOB 10/11/2011 # Calves 4

## Calving Dates

26/11/2014, 22/11/2015, 02/11/2016, 20/11/2017

### Notes

PTIC

| Purchaser | <br>\$ |
|-----------|--------|