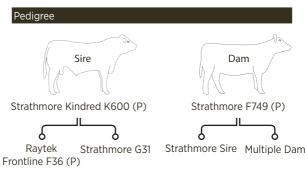

# 10 Strathmore Nugget N482 (P)

SB Number STR17MN482 Birth Date 06/12/2016 Classification S Bull Fire Brand N482

| 30                                         | (°)                         |
|--------------------------------------------|-----------------------------|
| Sire                                       | Dam                         |
| Strathmore Kindred K600 (P)                | Strathmore F749 (P)         |
| Raytek Strathmore G31<br>Frontline F36 (P) | Strathmore Sire Multiple Da |
| Dam Notes                                  |                             |
| Dam DOB 01/12/2009                         | # Calves 4                  |
| Calving Dates                              |                             |
| 03/03/2013, 01/03/2014, 06/12              | 2/2016, 20/12/2017          |
| Notes                                      |                             |
| PTE                                        |                             |
|                                            |                             |
| Purchaser                                  | \$                          |