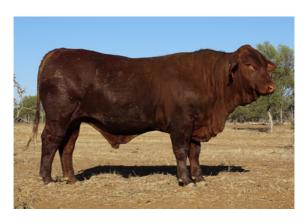

## 40 Strathmore Nimble N488 (P)

 SB Number
 STR17MN488
 Birth Date
 04/12/2016

 Fire Brand
 N488
 Classification
 S Bull

| SB Number               | STR17MN436             | Birth Date                 | 20/11/2016                              |
|-------------------------|------------------------|----------------------------|-----------------------------------------|
| Fire Brand              | N436                   | Classification             | S Bull                                  |
| Pedigree                |                        |                            |                                         |
|                         | erest E594 (P)         | Strathmo                   | ore H213 (P)                            |
| لـــــ                  |                        |                            | اللي                                    |
| <b>ბ</b><br>Strathmore  | <b>ბ</b><br>Strathmore | <b>ဝ်</b><br>Strathmore D6 | <b>ဝံ</b><br>Strathmore                 |
| X196 (P)                | Z467                   | otratimore De              | E485                                    |
| Dam Notes               |                        |                            |                                         |
| Dam DOB                 | 28/12/2011             | # Calves 5                 |                                         |
| Calving Dates           |                        |                            |                                         |
|                         | /11/2014 11/11/20      | 015, 20/11/2016, 20        | 0/10/2017                               |
| Notes                   | 7 11/ 2014, 11/ 11/ 20 | 713, 20, 11, 2010, 20      | 7/10/201/                               |
|                         |                        |                            |                                         |
| PTIC                    |                        |                            |                                         |
| Purchaser               |                        | \$                         | ••••••••••••••••••••••••••••••••••••••• |
|                         | athmore N3             |                            |                                         |
| SB Number<br>Fire Brand | STR17MN304<br>N304     | Birth Date Classification  |                                         |
| rife bidilu             | 11304                  | Cidssilication             | S Bull                                  |
| Pedigree                |                        |                            |                                         |
|                         | k-Off K316 (PS)        | Multip                     | ole Dam                                 |
| ر ا                     |                        | 5                          |                                         |
| Cree Defender           | Strathmore             |                            |                                         |
| D144 (P)                | G113 (P)               |                            |                                         |
| Dam Notes               |                        |                            |                                         |
| Dam DOB                 |                        | # Calves                   |                                         |
| Calving Dates           |                        |                            |                                         |
|                         |                        |                            |                                         |
| Notes                   |                        |                            |                                         |
|                         |                        |                            |                                         |
| Purchaser               |                        | \$                         |                                         |
|                         |                        |                            |                                         |