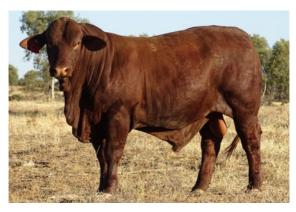

## Glen Oaks Jeremy J73 (P)

Sire: Yarrawonga Archer G280

Dam: Glen Oaks B73

Was purchased in 2015 for \$10,000. He is a very compact bull with very good muscle and excellent sheath. This bull is always in good condition and throws predominately poll calves.