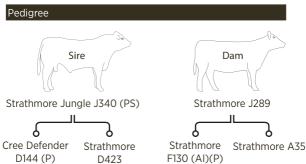

# O1 Strathmore Nazareth N292 (PS)

 SB Number
 STR17MN292
 Birth Date
 26/11/2016

 Fire Brand
 N292
 Classification
 S Bull

Purchaser \$ .....

# O2 Strathmore Nomad N214 (PS)

 SB Number
 STR17MN214
 Birth Date
 02/01/2017

 Fire Brand
 N214
 Classification
 S Bull

Strathmore Kilby K594 (PS)

Strathmore K149 (P)