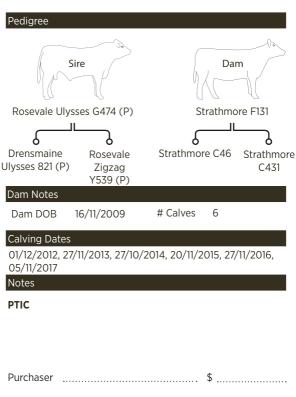

## Rosevale Ulysses G474 (PS)

**Sire:** Drensmaine Ulysses 821 (P) **Dam:** Rosevale Zigzag Y539 (P)

Is a great big clean polled bull with a lot of sire appeal. He has grown into a massive bull and has a really tidy sheath. We continue to be impressed with his conception rate and post joining condition.