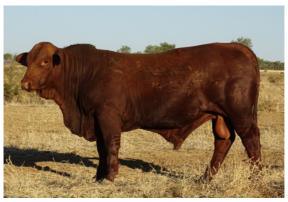

# 10 Strathmore Nugget N482 (P)

SB Number STR17MN482 Birth Date 06/12/2016 Classification S Bull Fire Brand N482

| 30                                         | (°)                         |
|--------------------------------------------|-----------------------------|
| Sire                                       | Dam                         |
| Strathmore Kindred K600 (P)                | Strathmore F749 (P)         |
| Raytek Strathmore G31<br>Frontline F36 (P) | Strathmore Sire Multiple Da |
| Dam Notes                                  |                             |
| Dam DOB 01/12/2009                         | # Calves 4                  |
| Calving Dates                              |                             |
| 03/03/2013, 01/03/2014, 06/12              | 2/2016, 20/12/2017          |
| Notes                                      |                             |
| PTE                                        |                             |
|                                            |                             |
| Purchaser                                  | \$                          |