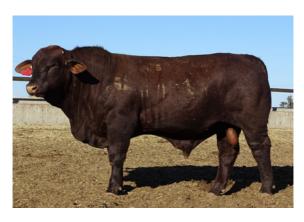

## Strathmore Everest E594 (P)

**Sire:** Strathmore X196 (P) **Dam:** Strathmore Z467

Everest, a grandson of Wave Hill Major, is a bull with great sire appeal, beautiful breed character and nice loose skin. At 9yrs 8months of age he demonstrates longevity which is testament to his structural soundness. Being the top performing bull of 2010 he was retained as a sire. He is a bull with volume, bone and great doing ability.