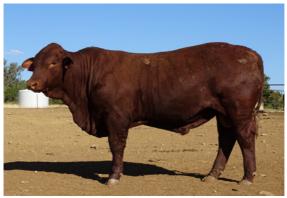

## Waco Youthful E436 (PS)

Sire: Yarrawonga Ruthless Z276 (P)

Dam: Waco A485 (P)

We were very fortunate to be able to utilize this bull of the Bassingthwaighte family. The tremendous muscle and width he possessed really shows in his progeny. For a bull of his age the ground that he covered was impressive, testimony to his structural soundness.

# 18 Strathmore Nashville N22 (P)

 SB Number
 STR17MN22
 Birth Date
 20/12/2016

 Fire Brand
 N22
 Classification
 S Bull

Waco Youthful E436 (PS)

Yarrawonga Waco A485 (P) Strathmore Sire Ruthless Z276 (P)

Strathmore J93 (P)