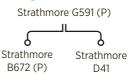

th Date
 11/11/2016

 Fire Brand
 N688
 Classification
 S Bull







Yarrawonga Abraham F1116 (PS)





Strathmore D347

Santa Park Strathmore Q128 X327

#### Dam Notes

Dam DOB 26/12/2007 # Calves 7

#### Calving Dates

18/05/2010, 24/12/2011, 27/12/2012, 30/11/2013 02/02/2015, 11/11/2016, 25/11/2017

#### Notes

Purchaser \$

## 30 Strathmore Nicotine N186 (PS)

 SB Number
 STR17MN186
 Birth Date
 02/02/2017

 Fire Brand
 N186
 Classification
 S Bull







#### Dam Notes

Dam DOB 28/02/2011 # Calves 5

#### Calving Dates

31/01/2014, 28/01/2015, 30/12/2015, 02/02/2017, 15/01/2018

#### Notes

Purchaser \$ \_\_\_\_\_\$

### 31 Strathmore Norwegian N676 (P)

 SB Number
 STR17MN676
 Birth Date
 04/01/2017

 Fire Brand
 N676
 Classification
 S Bull







Strathmore Javelin J524 (PS)







#### Dam Notes

Dam DOB 24/12/2010 # Calves 5

#### Calving Dates

21/11/2013, 18/11/2014, 16/11/2015, 04/01/2017, 02/01/2018

#### Notes

PTIC

Purchaser \$

# 32 Strathmore Natural N670 (PS)

| SB Number  | STR17MN670 | Birth Date     | 05/01/2017 |
|------------|------------|----------------|------------|
| Fire Brand | N670       | Classification | S Bull     |





#### Dam Notes

Dam DOB 09/01/2008 # Calves 6

#### Calving Dates

20/12/2010, 14/10/2011, 13/12/2012, 02/12/2013, 06/11/2015, 05/01/2017

| Notes     |        |
|-----------|--------|
| PTE       |        |
|           |        |
|           |        |
|           |        |
| Purchaser | <br>\$ |
|           |        |
|           |        |

## 33 Strathmore Nunchuk N250 (P)

| SB Number  | STR17MN250 | Birth Date