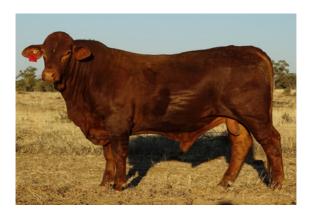

## **Sire Information**

## Strathmore Everest E594 (P)

**Sire:** Strathmore X196 (P) **Dam:** Strathmore Z467

Everest, a grandson of Wave Hill Major, is a bull with great sire appeal, beautiful breed character and nice loose skin. At 9yrs 8months of age he demonstrates longevity which is testament to his structural soundness. Being the top performing bull of 2010 he was retained as a sire. He is a bull with volume, bone and great doing ability.