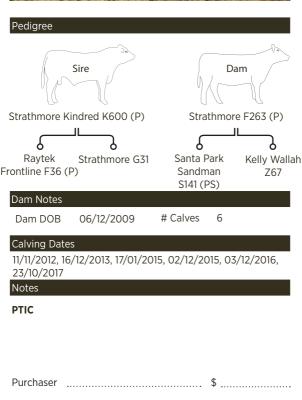

# 10 Strathmore Nugget N482 (P)

SB Number STR17MN482 Birth Date 06/12/2016 Classification S Bull Fire Brand N482

| 30                                         | (°)                         |
|--------------------------------------------|-----------------------------|
| Sire                                       | Dam                         |
| Strathmore Kindred K600 (P)                | Strathmore F749 (P)         |
| Raytek Strathmore G31<br>Frontline F36 (P) | Strathmore Sire Multiple Da |
| Dam Notes                                  |                             |
| Dam DOB 01/12/2009                         | # Calves 4                  |
| Calving Dates                              |                             |
| 03/03/2013, 01/03/2014, 06/12              | 2/2016, 20/12/2017          |
| Notes                                      |                             |
| PTE                                        |                             |
|                                            |                             |
| Purchaser                                  | \$                          |