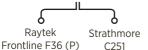

## Strathmore Javelin J524 (PS)

**Sire:** Raytek Frontline F36 (P) **Dam:** Strathmore C251

Javelin is a powerful bull who embodies muscle and width. He was an outstanding 2 year old in 2014 and was therefore retained as a sire. This bull has big testicles and great constitution and his progeny are showing a lot of promise.