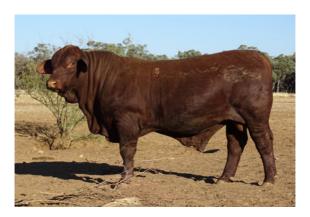

## Strathmore Everest E594 (P)

**Sire:** Strathmore X196 (P) **Dam:** Strathmore Z467

Everest, a grandson of Wave Hill Major, is a bull with great sire appeal, beautiful breed character and nice loose skin. At 9yrs 8months of age he demonstrates longevity which is testament to his structural soundness. Being the top performing bull of 2010 he was retained as a sire. He is a bull with volume, bone and great doing ability.