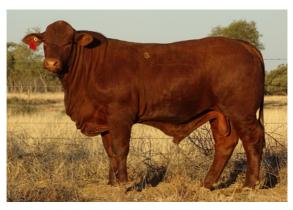

## 52 Strathmore N642 (P)

N642

SB Number STR17MN642

Fire Brand

**Birth Date** 01/12/2016

Classification Herd Bull

| Pedigree                                                                                                                                  |                                                            |                                   |                                         |
|-------------------------------------------------------------------------------------------------------------------------------------------|------------------------------------------------------------|-----------------------------------|-----------------------------------------|
| Yarrawonga Abra                                                                                                                           | aham F1116 (PS)                                            | Strathm                           | nore H281 (P)                           |
| Waco Samson<br>A106                                                                                                                       | Yarrawonga<br>A407 (P)                                     | Strathmore S                      | ire Strathmore<br>A683                  |
| Dam Notes                                                                                                                                 |                                                            |                                   |                                         |
| Dam DOB                                                                                                                                   | 09/02/2012                                                 | # Calves 3                        |                                         |
| Calving Dates                                                                                                                             |                                                            |                                   |                                         |
| 04/01/2015, 17/                                                                                                                           | /12/2015, 01/12/2                                          | 2016                              |                                         |
| Notes                                                                                                                                     |                                                            |                                   |                                         |
| PTE and Sold                                                                                                                              |                                                            |                                   |                                         |
| Purchaser                                                                                                                                 |                                                            | \$.                               |                                         |
|                                                                                                                                           |                                                            |                                   |                                         |
| 4                                                                                                                                         |                                                            |                                   |                                         |
| <b>J</b> J Stra                                                                                                                           | thmore N3                                                  | 10 (P)                            |                                         |
| JJ Stra                                                                                                                                   | athmore N3                                                 | 10 (P)                            |                                         |
| SB Number                                                                                                                                 | stri7MN310                                                 | IO (P)  Birth Date                | 19/12/2016                              |
|                                                                                                                                           |                                                            |                                   |                                         |
| SB Number                                                                                                                                 | STR17MN310                                                 | Birth Date                        |                                         |
| SB Number<br>Fire Brand                                                                                                                   | STR17MN310<br>N310                                         | Birth Date<br>Classification      |                                         |
| SB Number Fire Brand Pedigree                                                                                                             | STR17MN310<br>N310                                         | Birth Date<br>Classification      | Herd Bull                               |
| SB Number Fire Brand Pedigree                                                                                                             | STR17MN310<br>N310                                         | Birth Date<br>Classification      | Herd Bull                               |
| SB Number Fire Brand  Pedigree Strathmore Jav                                                                                             | STR17MN310<br>N310<br>elin J524 (PS)                       | Birth Date Classification Strathn | Herd Bull                               |
| SB Number Fire Brand  Pedigree Strathmore Jav  Raytek                                                                                     | STR17MN310<br>N310<br>elin J524 (PS)                       | Birth Date Classification Strathn | Herd Bull nore J581 (P) lire Strathmore |
| SB Number Fire Brand  Pedigree  Strathmore Jav  Raytek Frontline F36 (P)  Dam Notes                                                       | STR17MN310<br>N310<br>elin J524 (PS)                       | Birth Date Classification Strathn | Herd Bull nore J581 (P) lire Strathmore |
| SB Number Fire Brand  Pedigree  Strathmore Jav  Raytek Frontline F36 (P)  Dam Notes                                                       | STR17MN310 N310 elin J524 (PS)  Strathmore C251            | Strathmore S                      | Herd Bull nore J581 (P) lire Strathmore |
| SB Number Fire Brand  Pedigree  Strathmore Jav  Raytek Frontline F36 (P)  Dam Notes  Dam DOB  Calving Dates                               | STR17MN310 N310 elin J524 (PS)  Strathmore C251            | Strathmore S # Calves 3           | Herd Bull nore J581 (P) lire Strathmore |
| SB Number Fire Brand  Pedigree  Strathmore Jav  Raytek Frontline F36 (P)  Dam Notes  Dam DOB  Calving Dates                               | STR17MN310<br>N310<br>elin J524 (PS)<br>Strathmore<br>C251 | Strathmore S # Calves 3           | Herd Bull nore J581 (P) lire Strathmore |
| SB Number Fire Brand  Pedigree  Strathmore Jav  Raytek Frontline F36 (P)  Dam Notes  Dam DOB  Calving Dates  08/12/2015, 19,              | STR17MN310<br>N310<br>elin J524 (PS)<br>Strathmore<br>C251 | Strathmore S # Calves 3           | Herd Bull nore J581 (P) lire Strathmore |
| SB Number Fire Brand  Pedigree  Strathmore Jav  Raytek Frontline F36 (P)  Dam Notes  Dam DOB  Calving Dates  08/12/2015, 19,  Notes  PTIC | STR17MN310<br>N310<br>elin J524 (PS)<br>Strathmore<br>C251 | Strathmore S # Calves 3           | Herd Bull nore J581 (P) lire Strathmore |