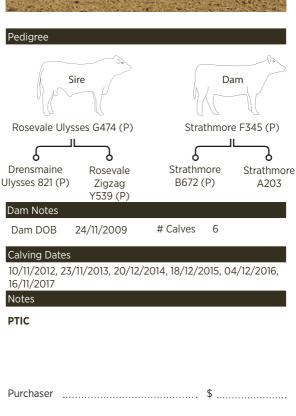

## 52 Strathmore N642 (P)

N642

SB Number STR17MN642

Fire Brand

**Birth Date** 01/12/2016

Classification Herd Bull

| Pedigree                                                                                                                                  |                                                            |                                   |                                         |
|-------------------------------------------------------------------------------------------------------------------------------------------|------------------------------------------------------------|-----------------------------------|-----------------------------------------|
| Yarrawonga Abra                                                                                                                           | aham F1116 (PS)                                            | Strathm                           | nore H281 (P)                           |
| Waco Samson<br>A106                                                                                                                       | Yarrawonga<br>A407 (P)                                     | Strathmore S                      | ire Strathmore<br>A683                  |
| Dam Notes                                                                                                                                 |                                                            |                                   |                                         |
| Dam DOB                                                                                                                                   | 09/02/2012                                                 | # Calves 3                        |                                         |
| Calving Dates                                                                                                                             |                                                            |                                   |                                         |
| 04/01/2015, 17/                                                                                                                           | /12/2015, 01/12/2                                          | 2016                              |                                         |
| Notes                                                                                                                                     |                                                            |                                   |                                         |
| PTE and Sold                                                                                                                              |                                                            |                                   |                                         |
| Purchaser                                                                                                                                 |                                                            | \$.                               |                                         |
|                                                                                                                                           |                                                            |                                   |                                         |
| 4                                                                                                                                         |                                                            |                                   |                                         |
| <b>J</b> J Stra                                                                                                                           | thmore N3                                                  | 10 (P)                            |                                         |
| JJ Stra                                                                                                                                   | athmore N3                                                 | 10 (P)                            |                                         |
| SB Number                                                                                                                                 | stri7MN310                                                 | IO (P)  Birth Date                | 19/12/2016                              |
|                                                                                                                                           |                                                            |                                   |                                         |
| SB Number                                                                                                                                 | STR17MN310                                                 | Birth Date                        |                                         |
| SB Number<br>Fire Brand                                                                                                                   | STR17MN310<br>N310                                         | Birth Date<br>Classification      |                                         |
| SB Number Fire Brand Pedigree                                                                                                             | STR17MN310<br>N310                                         | Birth Date<br>Classification      | Herd Bull                               |
| SB Number Fire Brand Pedigree                                                                                                             | STR17MN310<br>N310                                         | Birth Date<br>Classification      | Herd Bull                               |
| SB Number Fire Brand  Pedigree Strathmore Jav                                                                                             | STR17MN310<br>N310<br>elin J524 (PS)                       | Birth Date Classification Strathn | Herd Bull                               |
| SB Number Fire Brand  Pedigree Strathmore Jav  Raytek                                                                                     | STR17MN310<br>N310<br>elin J524 (PS)                       | Birth Date Classification Strathn | Herd Bull nore J581 (P) lire Strathmore |
| SB Number Fire Brand  Pedigree  Strathmore Jav  Raytek Frontline F36 (P)  Dam Notes                                                       | STR17MN310<br>N310<br>elin J524 (PS)                       | Birth Date Classification Strathn | Herd Bull nore J581 (P) lire Strathmore |
| SB Number Fire Brand  Pedigree  Strathmore Jav  Raytek Frontline F36 (P)  Dam Notes                                                       | STR17MN310 N310 elin J524 (PS)  Strathmore C251            | Strathmore S                      | Herd Bull nore J581 (P) lire Strathmore |
| SB Number Fire Brand  Pedigree  Strathmore Jav  Raytek Frontline F36 (P)  Dam Notes  Dam DOB  Calving Dates                               | STR17MN310 N310 elin J524 (PS)  Strathmore C251            | Strathmore S # Calves 3           | Herd Bull nore J581 (P) lire Strathmore |
| SB Number Fire Brand  Pedigree  Strathmore Jav  Raytek Frontline F36 (P)  Dam Notes  Dam DOB  Calving Dates                               | STR17MN310<br>N310<br>elin J524 (PS)<br>Strathmore<br>C251 | Strathmore S # Calves 3           | Herd Bull nore J581 (P) lire Strathmore |
| SB Number Fire Brand  Pedigree  Strathmore Jav  Raytek Frontline F36 (P)  Dam Notes  Dam DOB  Calving Dates  08/12/2015, 19,              | STR17MN310<br>N310<br>elin J524 (PS)<br>Strathmore<br>C251 | Strathmore S # Calves 3           | Herd Bull nore J581 (P) lire Strathmore |
| SB Number Fire Brand  Pedigree  Strathmore Jav  Raytek Frontline F36 (P)  Dam Notes  Dam DOB  Calving Dates  08/12/2015, 19,  Notes  PTIC | STR17MN310<br>N310<br>elin J524 (PS)<br>Strathmore<br>C251 | Strathmore S # Calves 3           | Herd Bull nore J581 (P) lire Strathmore |