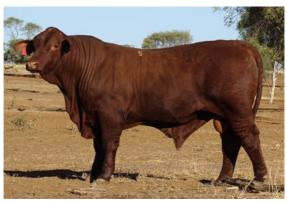

016, 12/02/2017, 10/02/2018

### Notes

| Purchaser\$  | 110163    |        |
|--------------|-----------|--------|
| Purchaser \$ | PTE       |        |
| Purchaser \$ |           |        |
|              | Purchaser | <br>\$ |

## Strathmore Newsworthy N544 (PS)

SB Number STR17MN544 Birth Date 08/01/2017 Fire Brand N544 Classification S Bull







Strathmore Jamunji J38 Glenview



Strathmore K81 Strathmore F23 Classified Sire Multiple Dam

## Dam Notes

E245 (P)

# Calves 2 Dam DOB 18/11/2013

### Calving Dates

08/01/2017, 02/12/2017

### Notes

**PTIC** 

Purchaser \$ .....

# 16 Strathmore Norfolk N508 (PS)

| SB Number  | STR17MN508 | Birth Date     | 27/11/2016 |
|------------|------------|----------------|------------|
| Fire Brand | N508       | Classification | S Bull     |





# 17 Strathmore Nelson N222

Fire Brand N222

SB Number STR17MN222 Birth Date 30/01/2017

Classification S Bull

| Pedigree                       | Sire Sire Lambarghini Lambargh |            | am (207 (D)           |
|--------------------------------|----------------------------------------------------------------------------------------------------------------------------------------------------------------------------------------------------------------------------------------------------------------------------------------------------------------------------------------------------------------------------------------------------------------------------------------------------------------------------------------------------------------------------------------------------------------