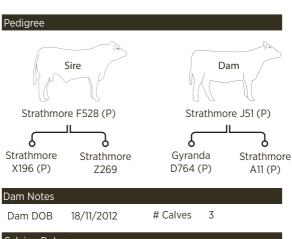

# 17 Strathmore Nelson N222

Fire Brand N222

SB Number STR17MN222 Birth Date 30/01/2017

Classification S Bull

| Pedigree                       | Sire Sire Lambarghini Lambargh |            | am (207 (D)           |
|--------------------------------|--------------------------------------------------------------------------------------------------------------------------------------------------------------------------------------------------------------------------------------------------------------------------------------------------------------------------------------------------------------------------------------------------------------------------------------------------------------------------------------------------------------------------------------------------------------------------------------------------------------------------------------------------------------------------------------------------------------------------------------------------------------------------------------------------------------------------------------------------------------------------------------------------------------------------------------------------------------------------------------------------------------------------------------------------------------------------------------------------------------------------------------------------------------------------------------------------------------------------------------------------------------------------------------------------------------------------------------------------------------------------------------------------------------------------------------------------------------------------------------------------------------------------------------------------------------------------------------------------------------------------------------------------------------------------------------------------------------------------------------------------------------------------------------------------------------------------------------------------------------------------------------------------------------------------------------------------------------------------------------------------------------------------------------------------------------------------------------------------------------------------------|------------|-----------------------|
| Gyranda<br>D764 (P)            | Strathmore H805                                                                                                                                                                                                                                                                                                                                                                                                                                                                                                                                                                                                                                                                                                                                                                                                                                                                                                                                                                                                                                                                                                                                                                                                                                                                                                                                                                                                                                                                                                                                                                                                                                                                                                                                                                                                                                                                                                                                                                                                                                                                                                                |            | Strathmore<br>G95 (P) |
| Dam Notes  Dam DOB  Calving Da | 28/11/2013                                                                                                                                                                                                                                                                                                                                                                                                                                                                                                                                                                                                                                                                                                                                                                                                                                                                                                                                                                                                                                                                                                                                                                                                                                                                                                                                                                                                                                                                                                                                                                                                                                                                                                                                                                                                                                                                                                                                                                                                                                                                                                                     | # Calves 1 |                       |
| 30/01/2013<br>Notes<br>PTE     | 7                                                                                                                                                                                                                                                                                                                                                                                                                                                                                                                                                                                                                                                                                                                                                                                                                                                                                                                                                                                                                                                                                                                                                                                                                                                                                                                                                                                                                                                                                                                                                                                                                                                                                                                                                                                                                                                                                                                                                                                                                                                                                                                              |            |                       |
| Purchaser                      |                                                                                                                                                                                                                                                                                                                                                                                                                                                                                                                                                                                                                                                                                                                                                                                                                                                                                                                                                                                                                                                                                                                                                                                                                                                                                                                                                                                                                                                                                                                                                                                                                                                                                                                                                                                                                                                                                                                                                                                                                                                                                                                                | \$         |                       |