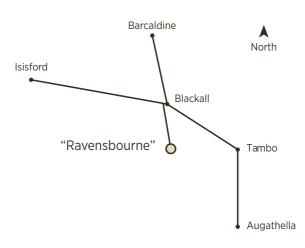

## **Sale Information**

'Ravensbourne' Station, Blackall 60 Kilometres SSW of Blackall on the Ravensbourne Road