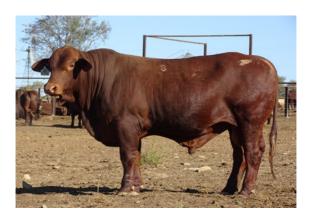

## Strathmore Everest E594 (P)

**Sire:** Strathmore X196 (P) **Dam:** Strathmore Z467

Everest, a grandson of Wave Hill Major, is a bull with great sire appeal, beautiful breed character and nice loose skin. At 9yrs 8months of age he demonstrates longevity which is testament to his structural soundness. Being the top performing bull of 2010 he was retained as a sire. He is a bull with volume, bone and great doing ability.

## Strathmore Javelin J524 (PS)

**Sire:** Raytek Frontline F36 (P) **Dam:** Strathmore C251

Javelin is a powerful bull who embodies muscle and width. He was an outstanding 2 year old in 2014 and was therefore retained as a sire. This bull has big testicles and great constitution and his progeny are showing a lot of promise.