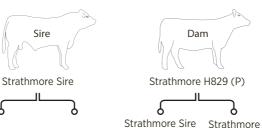

rchaser                                  | \$                          |

## Strathmore Noteable N478 (P)

 SB Number
 STR17MN478
 Birth Date
 03/12/2016

 Fire Brand
 N478
 Classification
 S Bull





# 12 Strathmore Nutcracker N532 (P)

| SB Number  | STR17MN532 | Birth Date     | 30/11/2016 |
|------------|------------|----------------|------------|
| Fire Brand | N532       | Classification | S Bull     |







### Dam Notes

Dam DOB 28/12/2012 # Calves 3

### Calving Dates

05/01/2016, 30/12/2016, 01/01/2018

### Notes

| Purchaser | • |  |
|-----------|---|--|
|           |   |  |

## Strathmore Nitrogen N8 (P)

| SB Number  | STR17MN8 | Birth Date     | 26/11/2016 |
|------------|----------|----------------|------------|
| Fire Brand | N8       | Classification | S Bull     |







W331

| ( | <br> | J |
|---|------|---|
|   |      |   |

## Dam Notes

Dam DOB # Calves 4 04/03/2012

### Calving Dates

18/01/2015, 30/12/2015, 26/11/2016, 15/11/2017

### Notes

**PTIC** 

Purchaser \$ .....

# 14 Strathmore Neptune N142 (P)

 SB Number
 STR17MN142
 Birth Date
 12/02/2017

 Fire Brand
 N142
 Classification
 S Bull







# Dam Notes Dam DOB 01/01/2013 # Calves 3

### Calving Dates

05/01/2016, 12/02/2017, 10/02/2018

### Notes

| Purchaser\$  | 110163    |        |
|--------------|-----------|--------|
| Purchaser \$ | PTE       |        |
| Purchaser \$ |           |        |
|              | Purchaser | <br>\$ |

## Strathmore Newsworthy N544 (PS)

SB Number STR17MN544 Birth Date 08/01/2017 Fire Brand N544 Classification S Bull







Strathmore Jamunji J38 Glenview