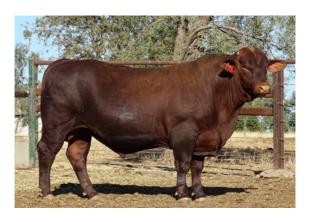

## 'Ravensbourne' Blackall

1:30pm - Tuesday 16th October 2018

Offering by Public Auction:

92 PRUEBRED SANTA GERTRUDIS BULLS

**52 Classified Bulls** 

40 Herd Bulls