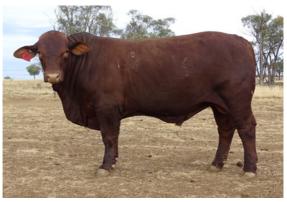

## Strathmore Everest E594 (P)

**Sire:** Strathmore X196 (P) **Dam:** Strathmore Z467

Everest, a grandson of Wave Hill Major, is a bull with great sire appeal, beautiful breed character and nice loose skin. At 9yrs 8months of age he demonstrates longevity which is testament to his structural soundness. Being the top performing bull of 2010 he was retained as a sire. He is a bull with volume, bone and great doing ability.