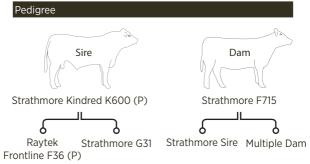

# 10 Strathmore Nugget N482 (P)

SB Number STR17MN482 Birth Date 06/12/2016 Classification S Bull Fire Brand N482

| 30                                         | (°)                         |
|--------------------------------------------|-----------------------------|
| Sire                                       | Dam                         |
| Strathmore Kindred K600 (P)                | Strathmore F749 (P)         |
| Raytek Strathmore G31<br>Frontline F36 (P) | Strathmore Sire Multiple Da |
| Dam Notes                                  |                             |
| Dam DOB 01/12/2009                         | # Calves 4                  |
| Calving Dates                              |                             |
| 03/03/2013, 01/03/2014, 06/12              | 2/2016, 20/12/2017          |
| Notes                                      |                             |
| PTE                                        |                             |
|                                            |                             |
| Purchaser                                  | \$                          |