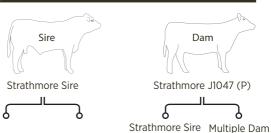

## Strathmore Everest E594 (P)

**Sire:** Strathmore X196 (P) **Dam:** Strathmore Z467

Everest, a grandson of Wave Hill Major, is a bull with great sire appeal, beautiful breed character and nice loose skin. At 9yrs 8months of age he demonstrates longevity which is testament to his structural soundness. Being the top performing bull of 2010 he was retained as a sire. He is a bull with volume, bone and great doing ability.

# 23 Strathmore National N446 (P)

 SB Number
 STR17MN446
 Birth Date
 20/12/2016

 Fire Brand
 N446
 Classification
 S Bull

Strathmore Everest E594 (P)

Dam

Strathmore G901

Strathmore Sire Multiple Dam