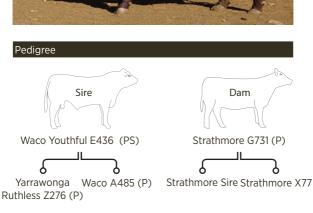

## Waco Youthful E436 (PS)

Sire: Yarrawonga Ruthless Z276 (P)

Dam: Waco A485 (P)

We were very fortunate to be able to utilize this bull of the Bassingthwaighte family. The tremendous muscle and width he possessed really shows in his progeny. For a bull of his age the ground that he covered was impressive, testimony to his structural soundness.

# 18 Strathmore Nashville N22 (P)

 SB Number
 STR17MN22
 Birth Date
 20/12/2016

 Fire Brand
 N22
 Classification
 S Bull

Waco Youthful E436 (PS)

Yarrawonga Waco A485 (P) Strathmore Sire Ruthless Z276 (P)

Strathmore J93 (P)