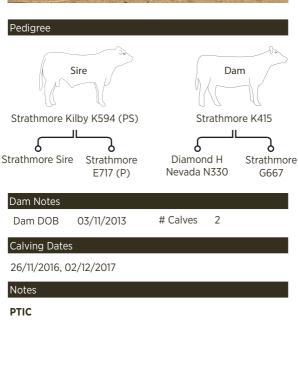

# O2 Strathmore Nomad N214 (PS)

 SB Number
 STR17MN214
 Birth Date
 02/01/2017

 Fire Brand
 N214
 Classification
 S Bull

Strathmore Kilby K594 (PS)

Strathmore K149 (P)

### Dam Notes

Dam DOB 07/02/2014 # Calves 2

### Calving Dates

02/01/2017, 09/12/2017

### Notes

**PTIC** 

| Purchaser     | Φ.     |  |
|---------------|--------|--|
| r ui ci iasei | <br>T) |  |