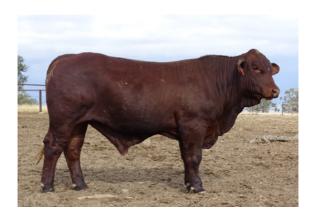

## Strathmore Everest E594 (P)

**Sire:** Strathmore X196 (P) **Dam:** Strathmore Z467

Everest, a grandson of Wave Hill Major, is a bull with great sire appeal, beautiful breed character and nice loose skin. At 9yrs 8months of age he demonstrates longevity which is testament to his structural soundness. Being the top performing bull of 2010 he was retained as a sire. He is a bull with volume, bone and great doing ability.