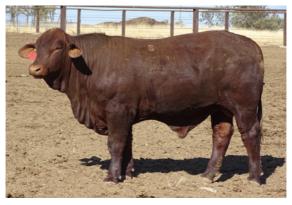

# O1 Strathmore Nazareth N292 (PS)

 SB Number
 STR17MN292
 Birth Date
 26/11/2016

 Fire Brand
 N292
 Classification
 S Bull

Purchaser \$ .....

# O2 Strathmore Nomad N214 (PS)

 SB Number
 STR17MN214
 Birth Date
 02/01/2017

 Fire Brand
 N214
 Classification
 S Bull

Strathmore Kilby K594 (PS)

Strathmore K149 (P)

### Dam Notes

Dam DOB 07/02/2014 # Calves 2

### Calving Dates

02/01/2017, 09/12/2017

### Notes

**PTIC** 

| Purchaser     | Φ.     |  |
|---------------|--------|--|
| r ui ci iasei | <br>T) |  |